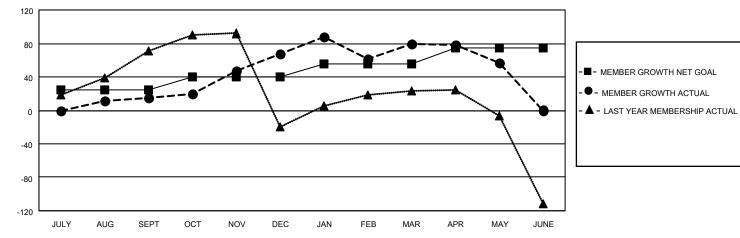

## LOCATION INDIA

District 317 B

Results as of: 5/31/2021

| Clubs                 |               |           |               | Members               |                        |                         |                                                    |  |
|-----------------------|---------------|-----------|---------------|-----------------------|------------------------|-------------------------|----------------------------------------------------|--|
| RESULTS FOR 2020-2021 |               |           |               | RESULTS FOR 2020-2021 |                        |                         |                                                    |  |
| QUARTER               | NEW CLUB GOAL | NEW CLUBS | DROPPED CLUBS | QUARTER MEM           | BER GROWTH NET<br>GOAL | MEMBER GROWTH<br>ACTUAL | DROPPED<br>MEMBERS ACTUAL<br>(including transfers) |  |
| JULY/AUG/SEPT         | 0             | 0         | 0             | JULY/AUG/SEPT         | 25                     | 81                      | 58                                                 |  |
| OCT/NOV/DEC           | 1             | 1         | 0             | OCT/NOV/DEC           | 15                     | 151                     | 98                                                 |  |
| JAN/FEB/MAR           | 1             | 0         | 2             | JAN/FEB/MAR           | 15                     | 65                      | 44                                                 |  |
| APR/MAY/JUNE          | 0             | 0         | 0             | APR/MAY/JUNE          | 20                     | 12                      | 34                                                 |  |