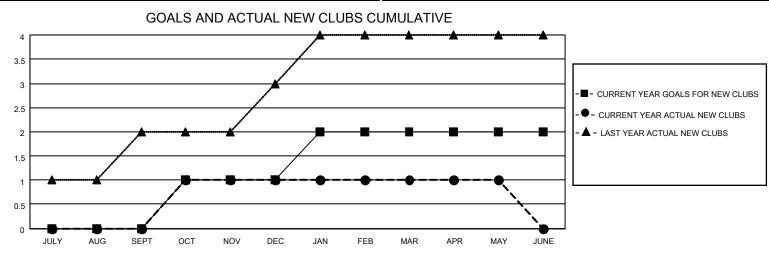

## LOCATION INDIA

District 317 B

Results as of: 5/31/2021

| Clubs                 |               |           |               | Members               |                        |                         |                                                    |  |
|-----------------------|---------------|-----------|---------------|-----------------------|------------------------|-------------------------|----------------------------------------------------|--|
| RESULTS FOR 2020-2021 |               |           |               | RESULTS FOR 2020-2021 |                        |                         |                                                    |  |
| QUARTER               | NEW CLUB GOAL | NEW CLUBS | DROPPED CLUBS | QUARTER MEM           | BER GROWTH NET<br>GOAL | MEMBER GROWTH<br>ACTUAL | DROPPED<br>MEMBERS ACTUAL<br>(including transfers) |  |
| JULY/AUG/SEPT         | 0             | 0         | 0             | JULY/AUG/SEPT         | 25                     | 81                      | 58                                                 |  |
| OCT/NOV/DEC           | 1             | 1         | 0             | OCT/NOV/DEC           | 15                     | 151                     | 98                                                 |  |
| JAN/FEB/MAR           | 1             | 0         | 2             | JAN/FEB/MAR           | 15                     | 65                      | 44                                                 |  |
| APR/MAY/JUNE          | 0             | 0         | 0             | APR/MAY/JUNE          | 20                     | 12                      | 34                                                 |  |